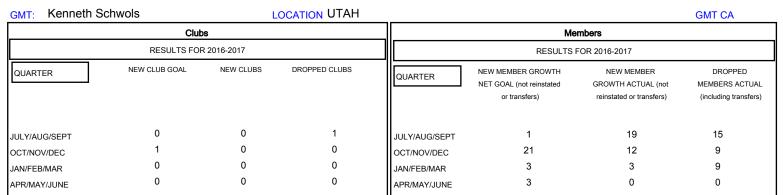

## MONTHLY MEMBERSHIP PROGRESS REPORT

District 28 U

Results as of: 2/28/2017

| DROPPED CLUBS: 1  DROPPED MEMBERS |         | 12 CLUBS OF 32 ADDED 1 OR MORE NEW MEMBERS | GENDER DISTRI<br>MALE<br>FEMALE   | BUTION<br>403 (73.14%)<br>148 (26.86%) |     |
|-----------------------------------|---------|--------------------------------------------|-----------------------------------|----------------------------------------|-----|
| DECEASED                          | 7       | CLICK HERE FOR CUMULATIVE MEMBERSHIP DATA  | TOTAL FAMILY UNIT MEMBERS         |                                        | 109 |
| CLUB CANCELLED OTHER              | 0<br>26 |                                            | FAMILY MEMBERS PAYING HALF 5 DUES |                                        | 55  |
| TOTAL                             | 33      |                                            |                                   |                                        |     |