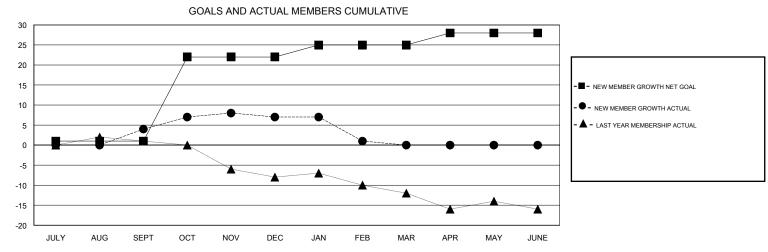

## MONTHLY MEMBERSHIP PROGRESS REPORT

District 28 U

Results as of: 2/28/2017

| DROPPED CLUBS: 1  DROPPED MEMBERS |         | 12 CLUBS OF 32 ADDED 1 OR MORE NEW MEMBERS | GENDER DISTRI<br>MALE<br>FEMALE   | BUTION<br>403 (73.14%)<br>148 (26.86%) |     |
|-----------------------------------|---------|--------------------------------------------|-----------------------------------|----------------------------------------|-----|
| DECEASED                          | 7       | CLICK HERE FOR CUMULATIVE MEMBERSHIP DATA  | TOTAL FAMILY UNIT MEMBERS         |                                        | 109 |
| CLUB CANCELLED OTHER              | 0<br>26 |                                            | FAMILY MEMBERS PAYING HALF 5 DUES |                                        | 55  |
| TOTAL                             | 33      |                                            |                                   |                                        |     |